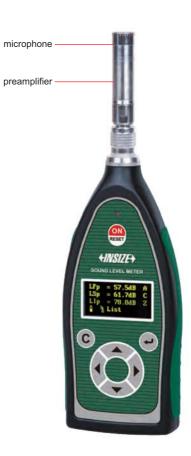

## **SPECIFICATION**

| SPECIFICATION                   |                                                                                                                                           |  |
|---------------------------------|-------------------------------------------------------------------------------------------------------------------------------------------|--|
| Accuracy                        | IEC 61672-1:2013 Class 2                                                                                                                  |  |
| Microphone                      | 1/2 inch prepolarized condenser microphone                                                                                                |  |
| Measuring range                 | 25dB(A)~141dB(A); 35dB(C)~141dB(C); 50dB(Z)~141dB(Z) (other frequency linear ranges: 31.5Hz: 26dB(A)~101dB(A); 12.5kHz: 25dB(A)~136dB(A)) |  |
| Frequency                       | 20Hz~12.5kHz                                                                                                                              |  |
| Self-generated electrical noise | <17dB(A), <23dB(C), <33dB(Z)                                                                                                              |  |
| Frequency weighting             | parallel A, C, Z weightings                                                                                                               |  |
| Time weighting                  | parallel F (Fast), S (Slow), I (Impulse) weightings                                                                                       |  |
| Measuring function              | Lp, Leq,t, Leq,T, Lmax, Lmin, Lpeak, SEL                                                                                                  |  |
| Integral time                   | 1s-24h (adjustable)                                                                                                                       |  |
| Start mode                      | button/clock/limit/interval                                                                                                               |  |
| Power setting                   | power on or off regularly                                                                                                                 |  |
| Data storage                    | 4MB FLash RAM 4 sets of parameter templates, 128 measurement point names; 64 calibration records.                                         |  |
| Language                        | Chinese, English, Portuguese                                                                                                              |  |
| Power                           | <80mA/5V                                                                                                                                  |  |
| Power supply                    | 4×AAA batteries (for 10 hours working) AC/DC adapter: 5V/2A                                                                               |  |
| Operation condition             | temperature: 14°F~122°F<br>humidity: 25%RH~90%RH, non-condensing<br>pressure: 9.43psi~15.66psi                                            |  |
| Dimension                       | 9.05×2.71×1.02"                                                                                                                           |  |
| Weight                          | .40lb                                                                                                                                     |  |