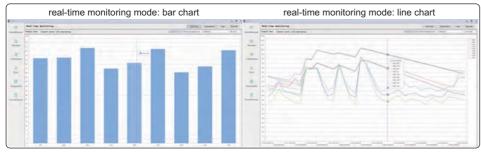

## **SOUND LEVEL METER PART NO. 0011-FA25**

- Integral function: 1s~24h (adjustable)
- Wide frequency range, large dynamic range, low background noise
   Parallel time weight and frequency weight
- Single range without shifting
- Software is included: on-line monitoring, data storage

software (included), monitor and collect data to PC software via USB cable, data can sent to Excel