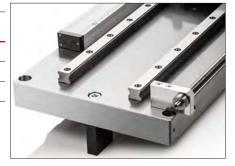

## **SLIDEWAYS / OPTICAL SCALES**

The Uniko is built with dual SP Precision guides and preloaded recirculating bearings mounted to a stabilized steel base ground to 2 microns of planarity. 1-micron glass optical scales are used to ensure the highest accuracy of tool measurements.