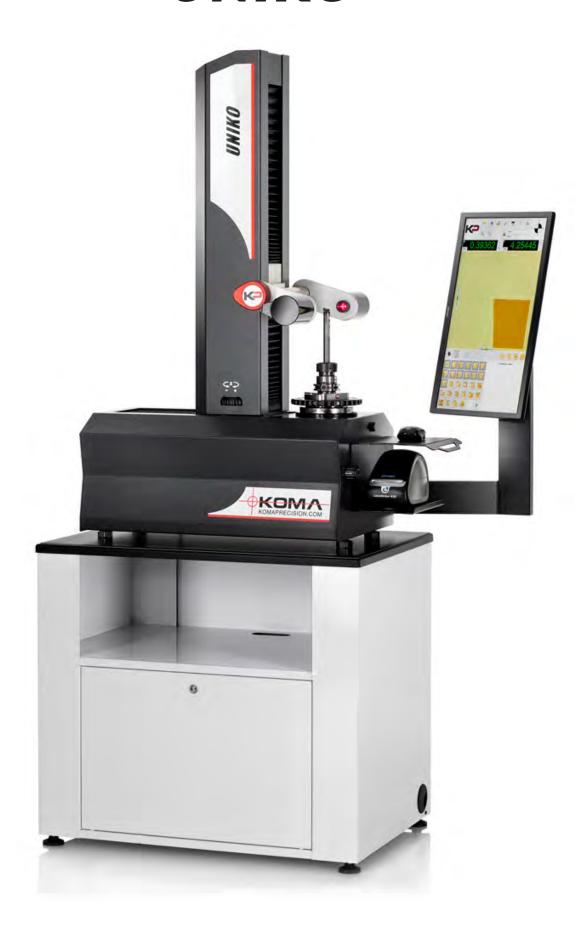

# **UNIKO**

## **UNIKO CONSTRUCTION**

Thermally stable steel structure

Tempered steel, high precision sleeve with reference notch

Dimensions = 44: 1,080mm L x 626mm D x 950mm H

45: 1,080mm L x 626mm D x 1,050mm H

46: 1,080mm L x 626mm D x 1,150mm H

## **AXIS MOVEMENT**

X Axis (Diameter) = 400mm / 15.75in

Z Axis = 44: 400mm (15.7 in.) / 45: 500mm (19.6 in.) / 46: 600mm (23.6 in.)

Resolution X & Z Axis - 1 μm

Mechanical axis lock

ISO 30/40/50 with additional spindles available

## **SPINDLE**

Interchangeable tool sleeve

Manual tool sleeve rotation brake

Fine micrometric adjustments

Glass optical scales, SP class precision linear guides

Concentricity - 2 µm

Maximum tool weight 40kg / 88 lbs.

## **OPERATING SYSTEM**

Vertical 19" Monitor

CVS Smart, user friendly software

Windows Operating System with data back-up system

Storage of up to 200 machine origins and 40,000 tools

4 port USB hub

1 Network LAN port

## ERGONOMICALLY DESIGNED CONTROLS

With the operator in mind, the Uniko presetter was designed with an ergonomic micrometric hand wheel allowing for easy fine adjustment of the presetter's optics. A "zero gravity" support column allows smooth, effortless movement of the camera optics in both X and Z. Easy to use interchangeable tool pots allows the presetter to be quickly switched to accommodate any type of tooling.