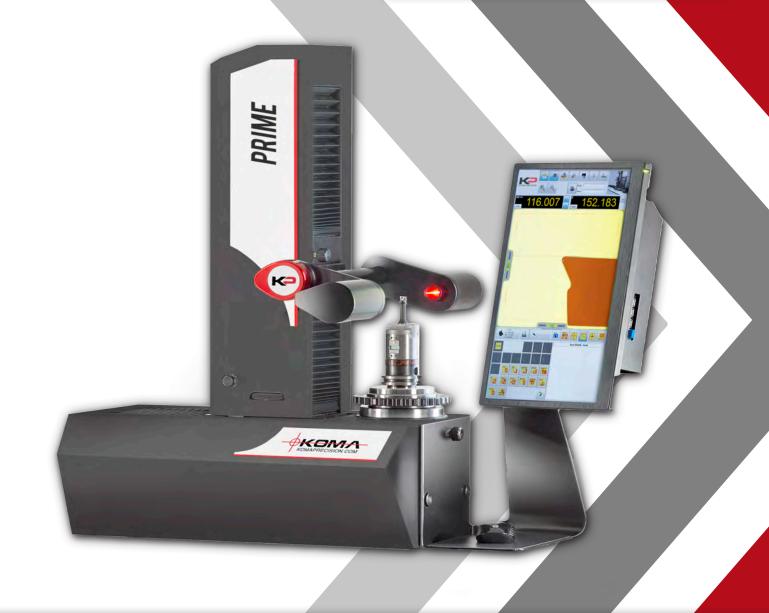

#### **USER-FRIENDLY INTERFACE**

Entering the world of tool presetting is made easy with the Uniko. Fully equipped and easy to use, the Uniko offers a user-friendly intuitive interface, allowing for easy setting of tools and inspection. Easily check tool geometry using one of the automeasuring functions, and quickly send tool offsets direct to CNC controls using the post-processor.

## ERGONOMICALLY DESIGNED CONTROLS

With the operator in mind, the Uniko presetter was designed with an ergonomic micrometric hand wheel allowing for easy fine adjustment of the presetter's optics. A "zero gravity" support column allows smooth, effortless movement of the camera optics in both X and Z. Easy to use interchangeable tool pots allows the presetter to be quickly switched to accommodate any type of tooling.

### **VIEWING SYSTEM**

Easy to use software combined with a full 19" HD monitor provides the operator with full control. Easily select any of the presetters measuring options with one click, while still viewing the edge of the cutting tool. The telecentric lenses on the HD cameras provide a full field of vision.