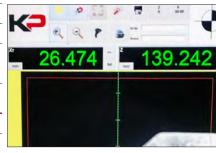

## **SOFTWARE**

Simple and intuitive, the CVS Smart software is easy to use. All functions are easy to find and shown using simple, graphical icons. It has never been easier or faster to set your tooling. Create tool lists and generate tool offsets in minutes with the CVS Smart software.

### **VIEWING SYSTEM**

Easy to use software combined with a full 19" HD monitor provides the operator with full control. Easily select any of the presetters measuring options with one click, while still viewing the edge of the cutting tool. The telecentric lenses on the HD cameras provide a full field of vision.