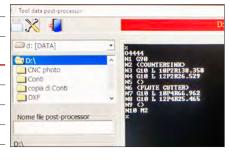

Pot Processor w/40 Posts

Measure radial and axial runout

CVS Software includes 40 post-processing templates